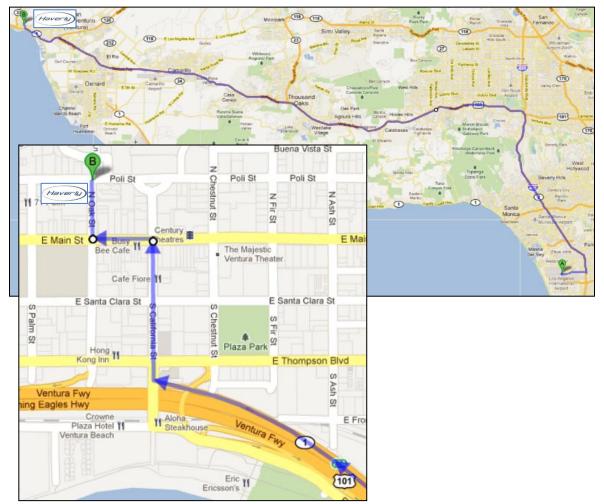

## Haverly Systems, Inc. 374 Poli St., Suite 201 Ventura, California 93001 USA (805) 653-5355

## From Los Angeles International Airport (LAX)

- 1. San Diego freeway (I-405) north
- 2. Merge onto US-101 freeway toward Ventura (west/north)
- 3. Take exit 70A for California St.
- 4. Turn right onto S California St (signs for California St/Thompson Blvd)
- 5. Turn left at Main St.
- 6. Turn right on Oak St.
- 7. Haverly Systems is in the Vista Building which is on the southwest corner of Poli and Oak streets.
- 8. Parking options
  - Parking lot off Poli St. just west of the Vista Building
  - Parking lot off Oak St: just south of the Vista Building
- 9. Haverly Systems is on second floor of Vista Building, suite #201.
- 71.4 miles